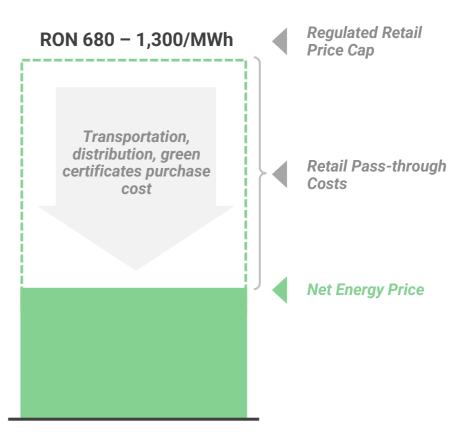

| ,                          | Retail Price Caps                                                                                                                                                                         |  |  |
|----------------------------|-------------------------------------------------------------------------------------------------------------------------------------------------------------------------------------------|--|--|
| Households                 | • RON 680 – 1,300/MWh                                                                                                                                                                     |  |  |
| Non-household<br>consumers | <ul> <li>RON 1,000/MWh – 85% of monthly consumption for SMEs, public utilities, consumer goods sector, hospitals and other</li> <li>RON 1,300/MWh – all other business clients</li> </ul> |  |  |
| Suppliers                  | <ul> <li>The cap is reimbursed up to a maximum of RON 700/MWh<br/>(applies only to active energy)</li> </ul>                                                                              |  |  |

Illustrative Retail Customer Invoice Composition