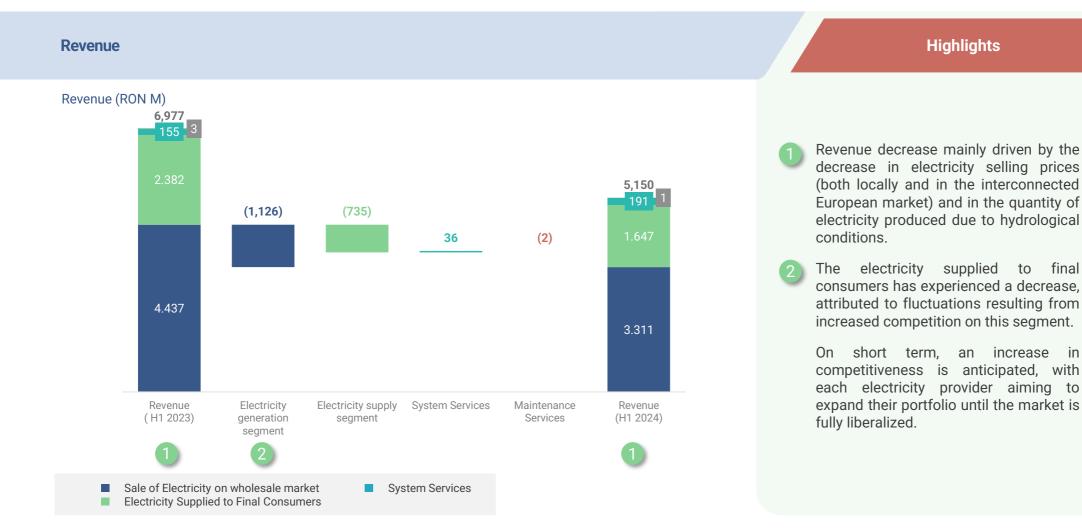

### Revenue decreased due to evolution of the energy price and volumes

## **Revenue Build-up**

|                                                        |           | H1 2024 | H1 2023 | Variation (%) |
|--------------------------------------------------------|-----------|---------|---------|---------------|
| Total Production                                       | GWh       | 8,293   | 10,625  | -22%          |
| External Acquisitions                                  | GWh       | 416     | 835     |               |
| Total Energy Sold                                      | GWh       | 8,709   | 11,460  | <b>-24</b> %  |
| Generation Energy Sold                                 | GWh       | 5,636   | 7,947   | -29%          |
| OPCOM Price                                            | RON / MWh | 441     | 508     |               |
| OPCOM Revenues                                         | RONm      | 2,486   | 4,037   | -38%          |
| Other Ancillary Revenues                               | RONm      | 191     | 155     | 23%           |
| Balancing Volumes                                      | GWh       | 285     | 151     |               |
| Balancing Price                                        | RON / MWh | 1,580   | 1,336   |               |
| Balancing Revenues                                     | RONm      | 450     | 202     | 123%          |
| Ancillary + Balancing Revenues                         | RONm      | 641     | 357     | 80%           |
| Supply Volumes                                         | GWh       | 2,488   | 2,965   | -16%          |
| Supply Prices (ex pass through)                        | RON / MWh | 454     | 560     |               |
| Supply Revenues                                        | RONm      | 1,130   | 1,660   | -32%          |
| Pass Through Revenues                                  | RONm      | 723     | 694     |               |
| Pass Through %                                         | %         | 64%     | 42%     |               |
| Total Supply Revenue                                   | RONm      | 1,853   | 2,354   | -21%          |
| Other revenue from contracts with clients, out of RONm |           | 170     | 229     | -26%          |
| Positive imbalances                                    | RONm      | (248)   | 157     |               |
| Power reduction services revenue                       | RONm      | 358     | 35      |               |
| Redistribution of additional revenues                  | RONm      | 60      | 33      |               |
| Revenue                                                | RONm      | 5,150   | 6,977   | -26%          |