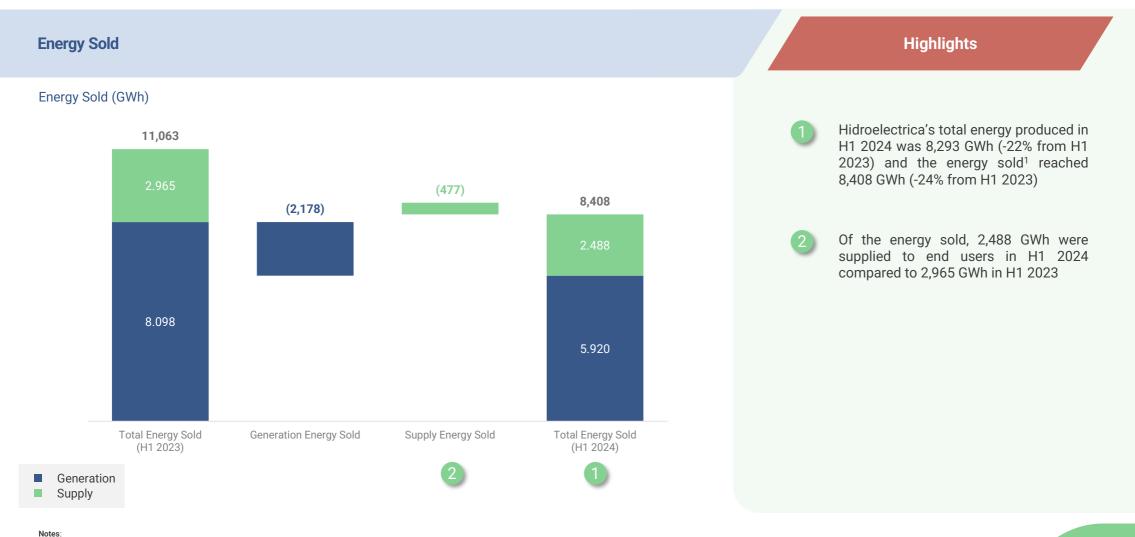

### Volumes decreased in H1 2024 due to hydrological conditions

Energy sold does not include the volumes of positive imbalances

## **Revenue Build-up**

|                                                        |           | H1 2024 | H1 2023 | Variation (%) |
|--------------------------------------------------------|-----------|---------|---------|---------------|
| Total Production                                       | GWh       | 8,293   | 10,625  | -22%          |
| External Acquisitions                                  | GWh       | 416     | 835     |               |
| Total Energy Sold                                      | GWh       | 8,709   | 11,460  | <b>-24</b> %  |
| Generation Energy Sold                                 | GWh       | 5,636   | 7,947   | -29%          |
| OPCOM Price                                            | RON / MWh | 441     | 508     |               |
| OPCOM Revenues                                         | RONm      | 2,486   | 4,037   | -38%          |
| Other Ancillary Revenues                               | RONm      | 191     | 155     | 23%           |
| Balancing Volumes                                      | GWh       | 285     | 151     |               |
| Balancing Price                                        | RON / MWh | 1,580   | 1,336   |               |
| Balancing Revenues                                     | RONm      | 450     | 202     | 123%          |
| Ancillary + Balancing Revenues                         | RONm      | 641     | 357     | 80%           |
| Supply Volumes                                         | GWh       | 2,488   | 2,965   | -16%          |
| Supply Prices (ex pass through)                        | RON / MWh | 454     | 560     |               |
| Supply Revenues                                        | RONm      | 1,130   | 1,660   | -32%          |
| Pass Through Revenues                                  | RONm      | 723     | 694     |               |
| Pass Through %                                         | %         | 64%     | 42%     |               |
| Total Supply Revenue                                   | RONm      | 1,853   | 2,354   | -21%          |
| Other revenue from contracts with clients, out of RONm |           | 170     | 229     | -26%          |
| Positive imbalances                                    | RONm      | (248)   | 157     |               |
| Power reduction services revenue                       | RONm      | 358     | 35      |               |
| Redistribution of additional revenues                  | RONm      | 60      | 33      |               |
| Revenue                                                | RONm      | 5,150   | 6,977   | -26%          |