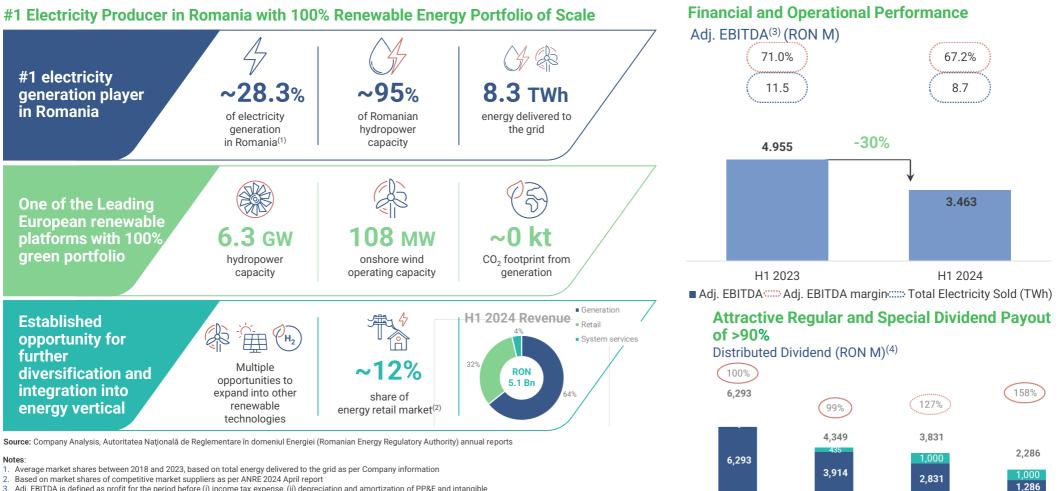

## **Hidroelectrica at a Glance**

- Adj. EBITDA is defined as profit for the period before (i) income tax expense, (ii) depreciation and amortization of PP&E and intangible assets, (iii) interest income and interest expenses, adjusted for (a) impairment/reversal of PP&E and (b) gain on bargain purchase of subsidiaries
- 4. Pay-out ratio is calculated as Total Dividends/Net Profit

## **Revenue Build-up**

|                                                        |           | H1 2024 | H1 2023 | Variation (%) |
|--------------------------------------------------------|-----------|---------|---------|---------------|
| Total Production                                       | GWh       | 8,293   | 10,625  | -22%          |
| External Acquisitions                                  | GWh       | 416     | 835     |               |
| Total Energy Sold                                      | GWh       | 8,709   | 11,460  | <b>-24</b> %  |
| Generation Energy Sold                                 | GWh       | 5,636   | 7,947   | -29%          |
| OPCOM Price                                            | RON / MWh | 441     | 508     |               |
| OPCOM Revenues                                         | RONm      | 2,486   | 4,037   | -38%          |
| Other Ancillary Revenues                               | RONm      | 191     | 155     | 23%           |
| Balancing Volumes                                      | GWh       | 285     | 151     |               |
| Balancing Price                                        | RON / MWh | 1,580   | 1,336   |               |
| Balancing Revenues                                     | RONm      | 450     | 202     | 123%          |
| Ancillary + Balancing Revenues                         | RONm      | 641     | 357     | 80%           |
| Supply Volumes                                         | GWh       | 2,488   | 2,965   | -16%          |
| Supply Prices (ex pass through)                        | RON / MWh | 454     | 560     |               |
| Supply Revenues                                        | RONm      | 1,130   | 1,660   | -32%          |
| Pass Through Revenues                                  | RONm      | 723     | 694     |               |
| Pass Through %                                         | %         | 64%     | 42%     |               |
| Total Supply Revenue                                   | RONm      | 1,853   | 2,354   | -21%          |
| Other revenue from contracts with clients, out of RONm |           | 170     | 229     | -26%          |
| Positive imbalances                                    | RONm      | (248)   | 157     |               |
| Power reduction services revenue                       | RONm      | 358     | 35      |               |
| Redistribution of additional revenues                  | RONm      | 60      | 33      |               |
| Revenue                                                | RONm      | 5,150   | 6,977   | -26%          |

#### **Adjusted EBITDA**

Notes: All financial data based on the Reviewed Condensed Consolidated Interim Financial Statements as at 30 June 2024