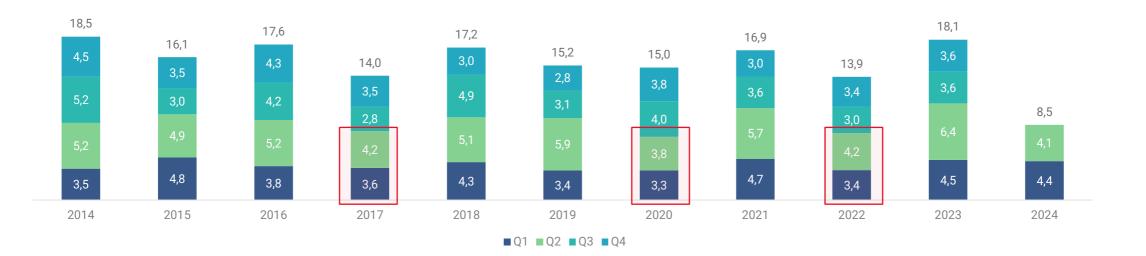

## **Electricity Production**

#### **Gross Electricity Production for the last 10 years**

#### Gross Electricity Production (TWh)