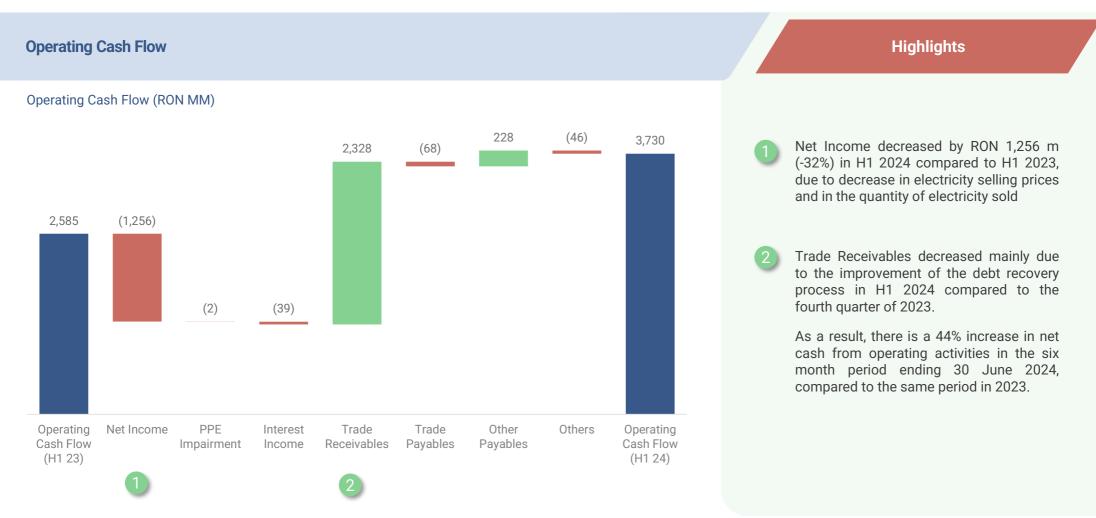

to the same period of 2023.
- 3 Decrease in electricity purchased from H1 2023 to H1 2024 primarly due to covering the electricity needs for the supply segment from electricity generation segment as well as the decrease in the average price of negative imbalances
- 4 Decrease in tax expenses for electricity producers was recorded as a result of the decrease in electricity sale prices in the first half of 2024.
- 5 Electricity transport and distribution expenses increased by 19% to RON 503 million in H1 2024, from RON 250 million in H1 2023 due to successive increases in the regulated tariffs starting 1 April 2023, 1 January 2024 and 1 June 2024, increase negatively influenced by the decrease in supplied volumes.

## **Stable Cash Flows from Both Power Generation and Supply activities**





### **Trade Receivables**







# Appendix



## **Current Regulatory Framework in the Romanian Energy Market**



#### GEO 32/2024 (modifies the GEO 27/2022)

- Centralized Purchase Mechanism (CEPM or MACEE) became voluntary starting on 1 April, until 31 December 2024.
- The price decreased from RON 450/MWh to RON 400/MWh.
- **100% tax** applied when the monthly producer price exceeds the reference price **RON 400/MWh.**
- Producers are allowed to trade available energy on bilateral markets (direct or centralized) starting on 1 April 2024.

| ,                          | Retail Price Caps                                                                                                                                                                         |  |  |
|-----------------------